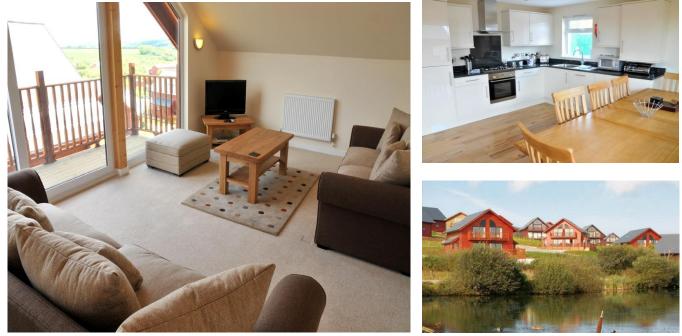

## PURE CORNWOLL

Trevissome House Chiverton, Truro, Cornwall TR4 8UN Tel: 01872 561642 E-mail: contact@purecornwall.co.uk

The Padstow, Nr Padstow (sleeps up to 8) Char

Changeover day - flexible

Fantastically spacious accommodation that's perfect for a large family, sharing families or groups. The Padstow features roomy, luxurious bathrooms upstairs and downstairs, exposed beams and beautifully equipped cream, shaker-style kitchens with granite worktops. The Padstow has decking front and back, an upstairs balcony and full-height picture windows incorporated in patio doors, all of which bring to the indoors a sense of our location's beauty and drama. There are also two spacious living rooms to accommodate the whole family. Luxurious bedrooms that are truly sumptuous. They feature the finest Egyptian cotton on huge, super-king-size beds.

## **Key Features**

- Gorgeous rural location just 6 miles from the coast
- Spacious lounge with satellite TVand DVD
- Telephone and broadand available
- Fully equipt kitchen includes fridge/freezer, dishwasher, full size oven and hob and washer/dryer
- Outside decked patio area with patio dining and BBQ
- Luxurious large family bathrooms
- Pets accepted with prior permission (small fee payable)
- Parking available