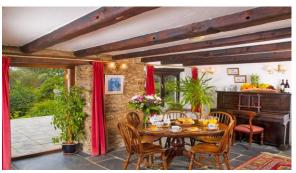

## **Key Features**

- Gorgeous rural location, ½ mile from the coast, with an array of Cornwall's finest beaches.
- Beautiful lawned gardens for the young people to explore.
- Open plan lounge and dining room with wood burning stove with slate floors.
- Front terrace with table for al fresco dining.
- Fully equipt kitchen with washing machine, tumble dryer and dishwasher.
- Parking available
- Pets accepted with small fee